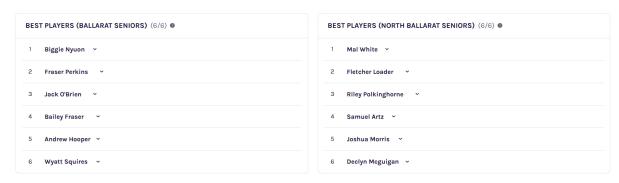

# **Best Players**

 Select both team's Best Players from the drop down list. Ensure they match what is recorded on the hard copy Team Sheet.