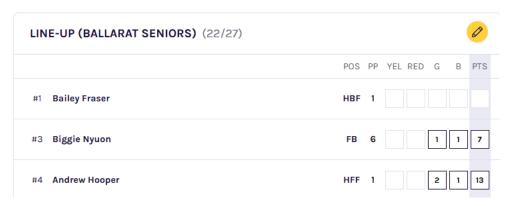

# Line-up (22/27)

Players that have been selected for this game.

| #  | Player Name   | EMG | Position* |   | PP |  |
|----|---------------|-----|-----------|---|----|--|
| 1  | Bailey Fraser |     | HBF       | ~ | 1  |  |
| 3  | Biggie Nyuon  |     | FB        | ~ | 6  |  |
| 4  | Andrew Hooper |     | HFF       | ~ | 1  |  |
| 5  | Paddy Simpson |     | С         | ~ | 1  |  |
| 9  | Luke Gray     |     | w         | ~ | 1  |  |
| 10 | Tom Mooney    |     | INT       | ~ | 1  |  |
| 11 | Buay Ruach    |     | INT       | ~ | 1  |  |
| 12 | Wyatt Squires |     | HBF       | ~ | 1  |  |
| 13 | Ben Wardley   |     | FF        | ~ | 1  |  |

- Ensure all players from both teams have their player number allocated. If this has been changed on the Team Sheet, it must be changed on PlayHQ.
- If a player has been crossed out on the Team Sheet, use the button to unassign them.