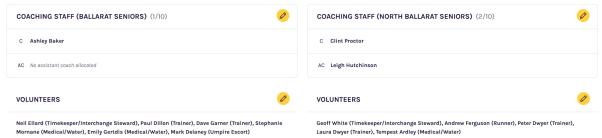

#### **Volunteers & Coaches**

• Ensure Coaches, Trainers, Water Carriers, Runners, and any other volunteers are recorded. If they have been handwritten on the Team Sheet, add them in using the yellow edit button.