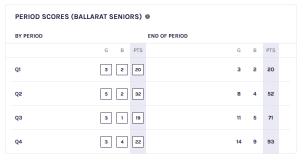

#### **Scores**

• Use the Goal Umpire scorecards to input the final scores from the game, including all goals and behinds. If there is a discrepancy in the Goal Umpire Scorecards, use the Timekeeper scorecards.

- Enter both team's scores for each quarter.
- Ensure this matches the end score of the game.