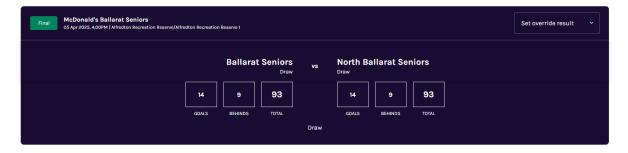

#### **Scores**

• Use the Goal Umpire scorecards to input the final scores from the game, including all goals and behinds. If there is a discrepancy in the Goal Umpire Scorecards, use the Timekeeper scorecards.

- Enter both team's scores for each quarter.
- Ensure this matches the end score of the game.