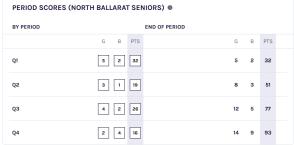

#### **Scores**

• Use the Goal Umpire scorecards to input the final scores from the game, including all goals and behinds. If there is a discrepancy in the Goal Umpire Scorecards, use the Timekeeper scorecards.

- Enter both team's scores for each quarter.
- Ensure this matches the end score of the game.